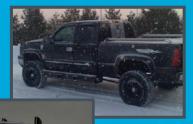

Built for Extreme Applications

Built for EVERY Application

THE ROCKER POD™

Multitudes of Options and Uses

- Minimal effect to ground clearance, 1"-2" more than a set of standard side steps
- Simple, quick installation.
   Less than three hours with minimal tools
- Maximize cargo space to free up truck bed
- Fully extruded aluminum cargo steps
- A revolutionary concept that offers unique styling and unsurpassed functionality
- Now available in wheel to wheel applications!!

Wheel to End of Cab.

Wheel to Wheel Extension Pods.

Tough UTG Mud Flaps Available