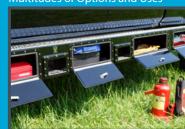

## THE ROCKER PODT CARGO STEP

·ULTIMATE TRUCK GEAR ·

Your ROCKER PDD™ arrives completely custom from our factory with dozens of options, colors and door configurations!

ATV's and other large items can be loaded into a clean truck bed with all your essential daily tools loaded and locked in your ROCKER POD\* from Ultimate Truck Gear Ltd.

Built for Extreme Applications

Built for EVERY Application

THE ROCKER POD™

Multitudes of Options and Uses

- Minimal effect to ground clearance, 1"-2" more than a set of standard side steps
- Simple, quick installation.
   Less than three hours with minimal tools
- Maximize cargo space to free up truck bed
- Fully extruded aluminum cargo steps
- A revolutionary concept that offers unique styling and unsurpassed functionality
- Now available in wheel to wheel applications!!